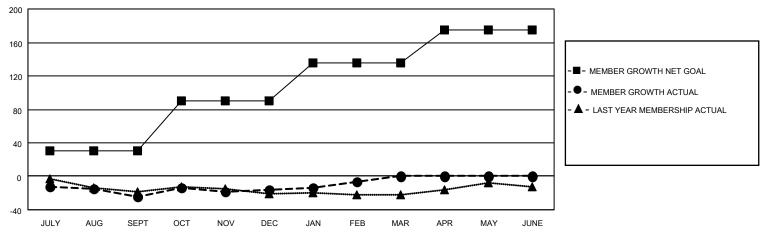

### GOALS AND ACTUAL MEMBERS CUMULATIVE

| DROPPED CLUBS: 0 |     | 34 CLUBS OF 63 ADDED 1 OR<br>MORE NEW MEMBERS | GENDER DISTRIBUTION                 |                |  |
|------------------|-----|-----------------------------------------------|-------------------------------------|----------------|--|
|                  |     | WORL NEW WEIMBERS                             | MALE                                | 1,340 (72.79%) |  |
|                  |     |                                               | FEMALE 501 (27.21%)                 |                |  |
| DROPPED MEMBERS  |     |                                               | NON BINARY                          | 0 (0.00%)      |  |
|                  |     |                                               | PREFER NOT TO ANSWER 0 (0.00%)      |                |  |
| DECEASED         | 19  |                                               |                                     | ,              |  |
| CLUB CANCELLED   | 0   | CLICK HERE FOR CUMULATIVE                     | TOTAL FAMILY UNIT MEMBERS           | 350            |  |
| OTHER            | 81  | MEMBERSHIP DATA                               |                                     |                |  |
| TOTAL            | 100 |                                               | FAMILY MEMBERS PAYING HALF DUES 177 |                |  |
|                  |     |                                               |                                     |                |  |